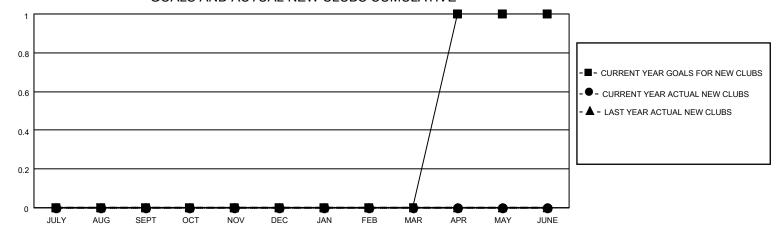

## GOALS AND ACTUAL NEW CLUBS CUMULATIVE

|                       | Club          | s         |                       |               | Mem                     | bers                    |                                                    |
|-----------------------|---------------|-----------|-----------------------|---------------|-------------------------|-------------------------|----------------------------------------------------|
| RESULTS FOR 2022-2023 |               |           | RESULTS FOR 2022-2023 |               |                         |                         |                                                    |
| QUARTER               | NEW CLUB GOAL | NEW CLUBS | DROPPED CLUBS         | QUARTER ME    | MBER GROWTH NET<br>GOAL | MEMBER GROWTH<br>ACTUAL | DROPPED<br>MEMBERS ACTUAL<br>(including transfers) |
| JULY/AUG/SEPT         | 0             | 0         | 1                     | JULY/AUG/SEPT | 4                       | 2                       | 8                                                  |
| OCT/NOV/DEC           | 0             | 0         | 0                     | OCT/NOV/DEC   | 4                       | 0                       | 0                                                  |
| JAN/FEB/MAR           | 0             | 0         | 0                     | JAN/FEB/MAR   | 4                       | 0                       | 0                                                  |
| APR/MAY/JUNE          | 1             | 0         | 0                     | APR/MAY/JUNE  | 5                       | 0                       | 0                                                  |