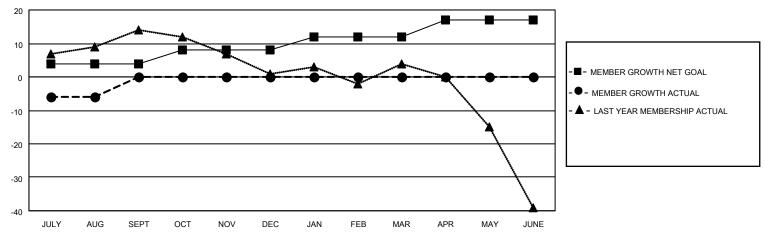

## GOALS AND ACTUAL MEMBERS CUMULATIVE

| DROPPED CLUBS: 1  |   | 2 CLUBS OF 33 ADDED 1 OR<br>MORE NEW MEMBERS | GENDER DISTRIBUTION       |              |  |
|-------------------|---|----------------------------------------------|---------------------------|--------------|--|
|                   |   | MORE NEW MEMBERS                             | MALE                      | 526 (70.04%) |  |
|                   |   |                                              | FEMALE                    | 224 (29.83%) |  |
| DROPPED MEMBERS   |   |                                              | NON BINARY                | 0 (0.00%)    |  |
| BROTT ED WIEWBERG |   |                                              | PREFER NOT TO ANSWER      | 1 (0.13%)    |  |
| DECEASED          | 1 |                                              |                           | . (0)        |  |
| CLUB CANCELLED    | 0 | CLICK HERE FOR CUMULATIVE                    | TOTAL FAMILY UNIT MEMBERS | 187          |  |
| OTHER             | 7 | MEMBERSHIP DATA                              |                           |              |  |
| TOTAL             | 8 |                                              | FAMILY MEMBERS PAYING HAI | LF DUES 97   |  |
|                   |   |                                              |                           |              |  |

|                       | Club          | s         |                       |               | Mem                     | bers                    |                                                    |
|-----------------------|---------------|-----------|-----------------------|---------------|-------------------------|-------------------------|----------------------------------------------------|
| RESULTS FOR 2022-2023 |               |           | RESULTS FOR 2022-2023 |               |                         |                         |                                                    |
| QUARTER               | NEW CLUB GOAL | NEW CLUBS | DROPPED CLUBS         | QUARTER ME    | MBER GROWTH NET<br>GOAL | MEMBER GROWTH<br>ACTUAL | DROPPED<br>MEMBERS ACTUAL<br>(including transfers) |
| JULY/AUG/SEPT         | 0             | 0         | 1                     | JULY/AUG/SEPT | 4                       | 2                       | 8                                                  |
| OCT/NOV/DEC           | 0             | 0         | 0                     | OCT/NOV/DEC   | 4                       | 0                       | 0                                                  |
| JAN/FEB/MAR           | 0             | 0         | 0                     | JAN/FEB/MAR   | 4                       | 0                       | 0                                                  |
| APR/MAY/JUNE          | 1             | 0         | 0                     | APR/MAY/JUNE  | 5                       | 0                       | 0                                                  |